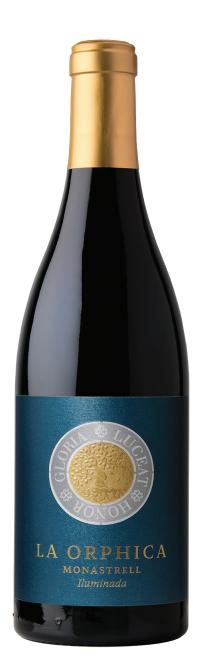

## Be enlighted and enchanted by this next level Monastrell, a treat for your senses and for you!

La Orphica Iluminada takes unlocking the mystical nature of the Monastrell grape to the next level. Also left to ripen on the vines an additional three to five weeks, we have been even more particular with our selection of these raisin Monastrell clusters that will offer a natural sweetness we know will round off the big tannins and will offer soft velvety textures, dark luscious fruits and, with 6 months in barrels, beautifully toasted oak finish.

## Winemaking Notes

The grapes were handpicked end of October when the grapes had started raisining on the winesconcentrating sugars and flavors. Gentle destemming of the slightly dehydrated grapes that, inoculation with selected yeasts and fermentation took place in temperature controlled stainless steel tanks where the musts were periodically gentle pumped over during fermentation and maceration. After fermentation the wine was racked, and the skins were pressed and during this stage the raisined grapes left traces of unfermented sugars in the wine giving the it's unique off dry character. The wine was aged for 6 months in used French and American oak casks

Winemaker: David Tofterup

Vintage: 2021

Blend: 100% Monastrell

Analysis: Alcohol: 14,5% Total Acidity: 5,00g Residual Sugars: 19,0g

## **Tasting Notes**

Deep ruby red with attractive youthful notes of dark plums, black cherries, toasted oak, a hint cigar box and a mixture of sweet spices. The palate is big with soft, juicy, ripe tannins and a lot of ripe fruit. The natural sweetness is balanced with a fresh acidity and a juicy finish. Best to drink within 4-6 year